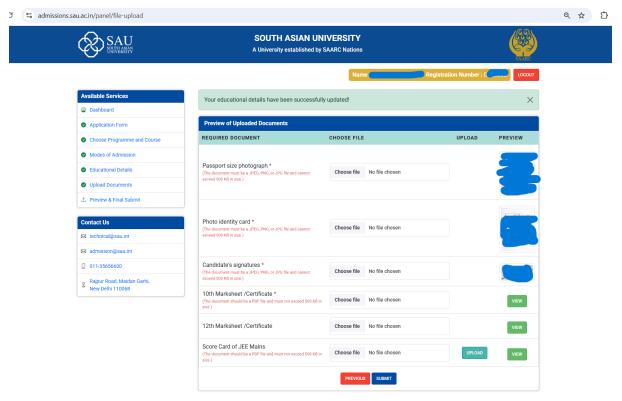

For JEE Main:

3) Upload your JEE Main or CUET PG Scorecard and Click on Submit button to complete and update your application.

#### For JEE Main: