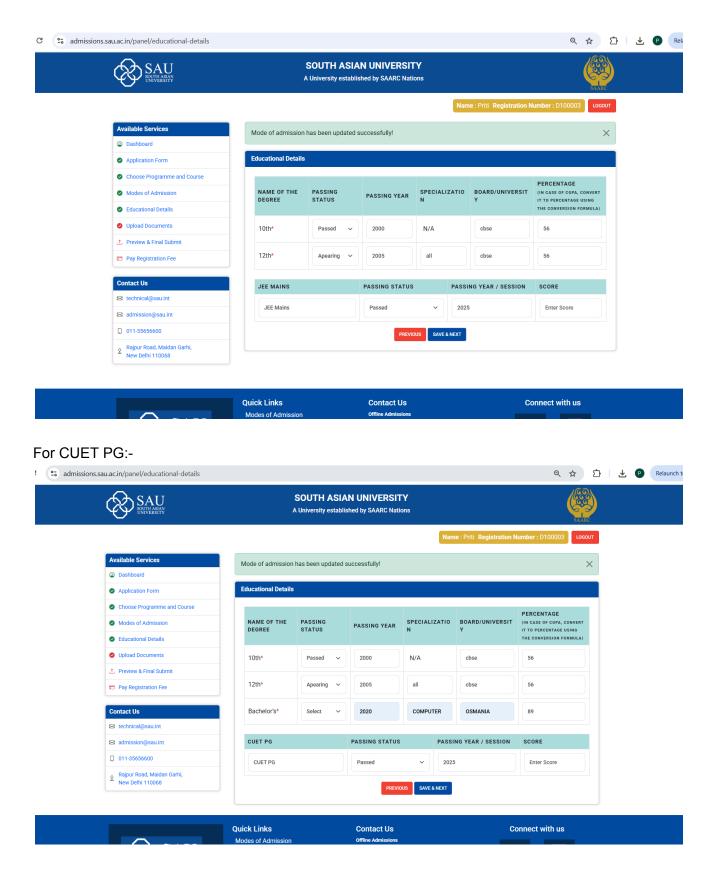

### Steps to follow:

1) Open the application portal using your credentials. (Link: <a href="https://admissions.sau.ac.in/">https://admissions.sau.ac.in/</a>)

2) Click on the Education details and mention your JEE Main or CUET PG Score. Then click on "SAVE and Next" button

#### For JEE Main: