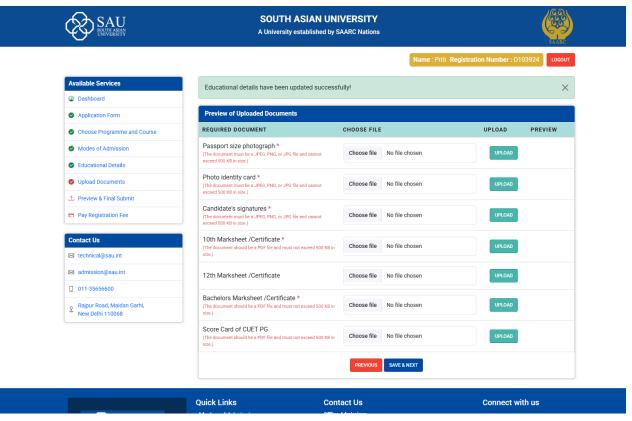

For JEE Main:

3) Upload your JEE Main or CUET PG Scorecard and Click on Submit button to complete and update your application.

### For CUET PG:

Kindly note that the deadline to submit the scorecard window will be open upto 16th May 2025. This is advised to not to wait for the last date to submit the required documents.

Please feel free to write to < technical@sau.int > for technical issues, if any